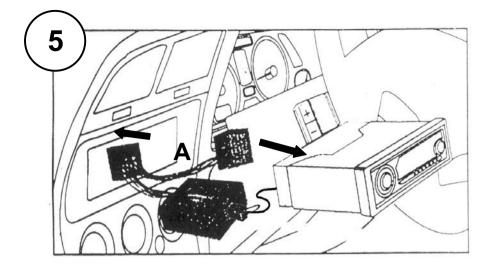

**NOTE:** If Mode settings are changed once connected to the vehicle, Harness A must be disconnected and re-connected before the settings will take effect.

| Vehicle Function | Click     | Hold |
|------------------|-----------|------|
| +                | Vol+      | -    |
| -                | Vol-      | -    |
| MUTE/CHANGE      | Mute      | -    |
| MODE             | Source/On | -    |
|                  | Seek+     | -    |
|                  | Seek-     | -    |
| Memo             | Preset +  |      |
| Memo             | Preset-   |      |