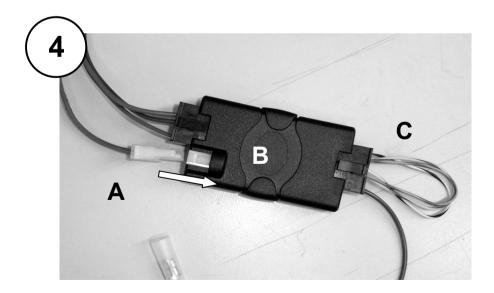

**NOTE:** If Mode settings are changed once connected to the vehicle, Harness A must be disconnected and re-connected before the settings will take effect.

| Vehicle Function | Click     | Hold |
|------------------|-----------|------|
| +                | Vol+      | -    |
| -                | Vol-      | -    |
| MUTE/CHANGE      | Mute      | -    |
| MODE             | Source/On | -    |
|                  | Seek+     | -    |
|                  | Seek-     | -    |
| Memo             | Preset +  |      |
| Memo             | Preset-   |      |