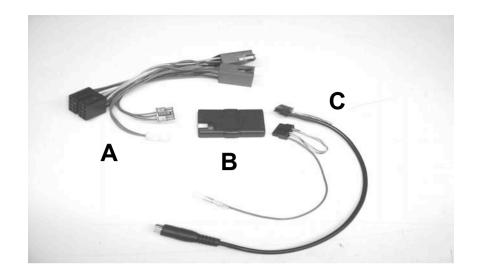

## KENWOOD Listen to the Future

**Steering Wheel Remote Control Adaptor** 

CAW-CP7160 Citroen Synergie/Evasion 10/96-05/00 Fiat Ulysse 10/96-05/00 Peugeot 806 10/96-05/00

www.kenwood-europe.com

| Vehicle                 | Yellow Jumper | Orange Jumper |
|-------------------------|---------------|---------------|
| Synergie/Evasion/Ulysse | Open          | Open          |
| Peugeot 806             | Open          | Connected     |
|                         |               |               |