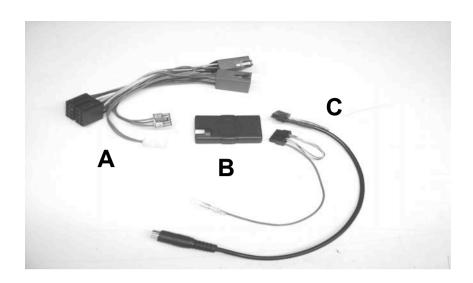

## **Steering Wheel Remote Control Adaptor**

CAW-FT7050 Fiat Punto 10/95-08/99 Fiat Marea 03/97-06/99

www.kenwood-europe.com

Set Mode for required vehicle using Orange & Yellow Jumper leads (See Below)

| Vehicle                            | Yellow Jumper | Orange Jumper |
|------------------------------------|---------------|---------------|
| Punto 10/95-08/99                  | Open          | Open          |
| Marea 03/97-06/99                  | Open          | Connected     |
| Marea 03/97-06/99                  | Connected     | Open          |
| (Volume/Seek<br>Commands Reversed) |               |               |