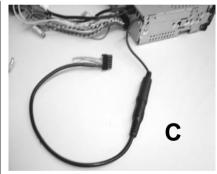

## **Steering Wheel Remote Control Adaptor**

CAW-FT7050 Fiat Punto 10/95-08/99 Fiat Marea 03/97-06/99

www.kenwood-europe.com

Set Mode for required vehicle using Orange & Yellow Jumper leads (See Below)

| Vehicle                            | Yellow Jumper | Orange Jumper |
|------------------------------------|---------------|---------------|
| Punto 10/95-08/99                  | Open          | Open          |
| Marea 03/97-06/99                  | Open          | Connected     |
| Marea 03/97-06/99                  | Connected     | Open          |
| (Volume/Seek<br>Commands Reversed) |               |               |

**NOTE:** If Mode settings are changed once connected to the vehicle, Harness A must be disconnected and re-connected before the settings will take effect.

| Vehicle Function | Click     | Hold    |
|------------------|-----------|---------|
| _/+              | Vol+      | -       |
| _/-              | Vol-      | -       |
| +                | Seek+     | Preset+ |
| -                | Seek-     | Preset- |
| Tune             | Seek+     | Seek-   |
| Band             | Source/On |         |
| Mode             | Source/On |         |
| Mute             | Mute      |         |