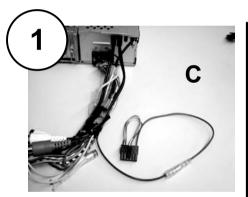

## **Steering Wheel Remote Control Adaptor**

CAW-FT7050 Fiat Punto 10/95-08/99 Fiat Marea 03/97-06/99

www.kenwood-europe.com

Set Mode for required vehicle using Orange & Yellow Jumper leads (See Below)

| Vehicle                            | Yellow Jumper | Orange Jumper |
|------------------------------------|---------------|---------------|
| Punto 10/95-08/99                  | Open          | Open          |
| Marea 03/97-06/99                  | Open          | Connected     |
| Marea 03/97-06/99                  | Connected     | Open          |
| (Volume/Seek<br>Commands Reversed) |               |               |

**NOTE:** If Mode settings are changed once connected to the vehicle, Harness A must be disconnected and re-connected before the settings will take effect.

| Vehicle Function | Click     | Hold    |
|------------------|-----------|---------|
| _/+              | Vol+      | -       |
| _/-              | Vol-      | -       |
| +                | Seek+     | Preset+ |
| -                | Seek-     | Preset- |
| Tune             | Seek+     | Seek-   |
| Band             | Source/On |         |
| Mode             | Source/On |         |
| Mute             | Mute      |         |