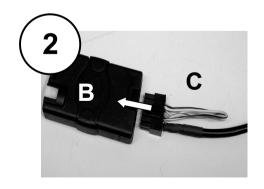

## **Steering Wheel Remote Control Adaptor**

CAW-FT7050 Fiat Punto 10/95-08/99 Fiat Marea 03/97-06/99

www.kenwood-europe.com

Set Mode for required vehicle using Orange & Yellow Jumper leads (See Below)

| Vehicle                            | Yellow Jumper | Orange Jumper |
|------------------------------------|---------------|---------------|
| Punto 10/95-08/99                  | Open          | Open          |
| Marea 03/97-06/99                  | Open          | Connected     |
| Marea 03/97-06/99                  | Connected     | Open          |
| (Volume/Seek<br>Commands Reversed) |               |               |

**NOTE:** If Mode settings are changed once connected to the vehicle, Harness A must be disconnected and re-connected before the settings will take effect.

| Vehicle Function | Click     | Hold    |
|------------------|-----------|---------|
| _/+              | Vol+      | -       |
| _/-              | Vol-      | -       |
| +                | Seek+     | Preset+ |
| -                | Seek-     | Preset- |
| Tune             | Seek+     | Seek-   |
| Band             | Source/On |         |
| Mode             | Source/On |         |
| Mute             | Mute      |         |