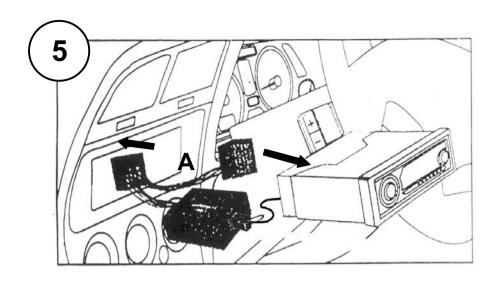

## **Steering Wheel Remote Control Adaptor**

CAW-FT7050 Fiat Punto 10/95-08/99 Fiat Marea 03/97-06/99

www.kenwood-europe.com

Set Mode for required vehicle using Orange & Yellow Jumper leads (See Below)

| Vehicle                            | Yellow Jumper | Orange Jumper |
|------------------------------------|---------------|---------------|
| Punto 10/95-08/99                  | Open          | Open          |
| Marea 03/97-06/99                  | Open          | Connected     |
| Marea 03/97-06/99                  | Connected     | Open          |
| (Volume/Seek<br>Commands Reversed) |               |               |