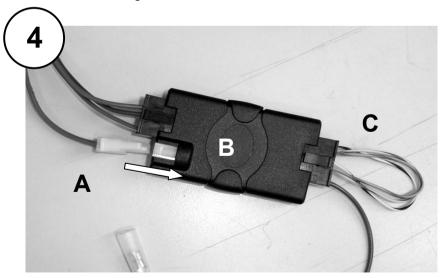

**NOTE:** If Mode settings are changed once connected to the vehicle, Harness A must be disconnected and re-connected before the settings will take effect.

| Vehicle Function | Click     | Hold    |
|------------------|-----------|---------|
| _/+              | Vol+      | -       |
| _/-              | Vol-      | -       |
| +                | Seek+     | Preset+ |
| -                | Seek-     | Preset- |
| Tune             | Seek+     | Seek-   |
| Band             | Source/On |         |
| Mode             | Source/On |         |
| Mute             | Mute      |         |