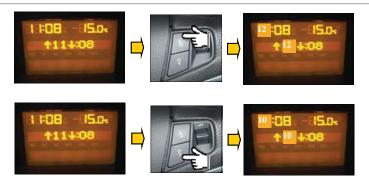

Now by pressing ◀▶ button will be diplayed the first MENU voice CLOCK SYNC OFF.

Jump this function by pressing ◀▶ once again in order to display the MENU voice ↑HH↓ MM that allows to set the HOURS.

In the example it's 11 o'clock.

If we want to increase press SEEK  $\Lambda$  button.

If we want to decrease press SEEK V button.

Now by pressing ◀► button will be displayed the second voice of the MENU HH ↑ MM↓ That allows to set the MINUTES.

In the example the minutes are 08.

If we want to increase press SEEK  $\Lambda$  button.

If we want to decrease press SEEK V button.

Once the HOUR setting is done by pressing the ◀▶ button will be displayed the MENU voice for the DATE setting∱DD↓ MM YEAR.

In the example the day is 24th.

If we want to increase press SEEK  $\Lambda$  button.

If we want to decrease press SEEK V button.

Once the DAY setting is done by pressing the ◀▶ button we will display the MENU DD MM YEAR that is the MONTH setting, by pressing the ◀▶ button again will be displayed DD MM↑YEAR↓ that is the YEAR setting.

The setting are managed always with SEEK  $\,\Lambda$  button to increase or SEEK V button to decrease.

Other MENU voices are available after TIME and DATE:

IGN LOGIC OFF

**LANGUAGE** 

To change them just press SEEK Λ or SEEK V buttons.