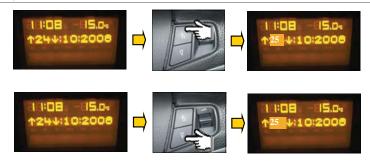

In the example the minutes are 08.

If we want to increase press SEEK  $\Lambda$  button.

If we want to decrease press SEEK V button.

Once the HOUR setting is done by pressing the ◀▶ button will be displayed the MENU voice for the DATE setting∱DD↓ MM YEAR.

In the example the day is 24th.

If we want to increase press SEEK  $\Lambda$  button.

If we want to decrease press SEEK V button.

Once the DAY setting is done by pressing the ◀▶ button we will display the MENU DD MM YEAR that is the MONTH setting, by pressing the ◀▶ button again will be displayed DD MM↑YEAR↓ that is the YEAR setting.