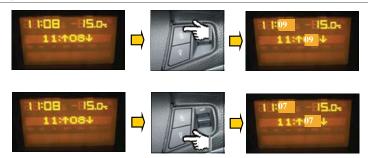

If we want to increase press SEEK  $\Lambda$  button.

If we want to decrease press SEEK V button.

Now by pressing ◀► button will be displayed the second voice of the MENU HH ↑ MM↓ That allows to set the MINUTES.

In the example the minutes are 08.

If we want to increase press SEEK  $\Lambda$  button.

If we want to decrease press SEEK V button.

Once the HOUR setting is done by pressing the ◀▶ button will be displayed the MENU voice for the DATE setting∱DD↓ MM YEAR.