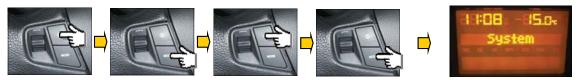

### How to enter the menu setting

To enter the menu setting just turn on the ignition, switch OFF the radio, then press the sequence of buttons ◀▶ and MODE twice. Once done this operation the car display will visualize the voice MENU.