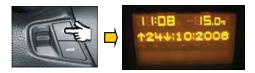

### How to enter the menu setting

To enter the menu setting just turn on the ignition, switch OFF the radio, then press the sequence of buttons ◀▶ and MODE twice. Once done this operation the car display will visualize the voice MENU.

Now by pressing ◀▶ button will be diplayed the first MENU voice CLOCK SYNC OFF.

Jump this function by pressing ◀▶ once again in order to display the MENU voice ↑HH↓ MM that allows to set the HOURS.

In the example it's 11 o'clock.