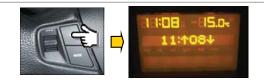

Now by pressing ◀▶ button will be diplayed the first MENU voice CLOCK SYNC OFF.

Jump this function by pressing ◀▶ once again in order to display the MENU voice ↑HH↓ MM that allows to set the HOURS.

In the example it's 11 o'clock.