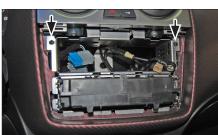

Remove the OEM Radio

loured holder can be adjusted to your needs for perfect fit. (see sample)

Remove the original metal holder inside the the dashboard, which is fixed by 2 screws (see arrows)

Push the Metal Frame into the facia plate, place both into the dashboard.