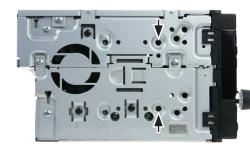

### **Installation Manual Double DIN Kit CAW 2001-08-RT**

Insert special radio release keys in the holes of the OEM Radio

Mount the metal brackets with the double DIN head unit

The position of the copper co-

Push the new mounting bracket into the dashboard and fix it with the 2 original screws.

Connect all required circuit points and push the double DIN head unit in the metal frame until it snaps in.

Place the Facia Plate. Reinstall everything in reverse order to finish installation.