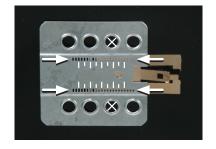

### **Installation Manual Double DIN Kit CAW 2001-08-RT**

Insert special radio release keys in the holes of the OEM Radio

Mount the metal brackets with the double DIN head unit

The position of the copper co-

Remove the OEM Radio

loured holder can be adjusted to your needs for perfect fit. (see sample)

Remove the original metal holder inside the the dashboard, which is fixed by 2 screws (see arrows)

Push the Metal Frame into the facia plate, place both into the dashboard.