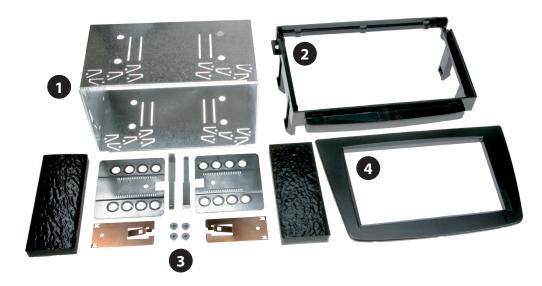

## **Double DIN Kit contents**

- (1) Metal Frame
- (2) Mounting Frame

Installation Kit (3) Facia Plate (4)

All installation work must be performed by a qualified professional installer only. The manufacturer / dealer is not liable for any kind of incidential or indirect damages.