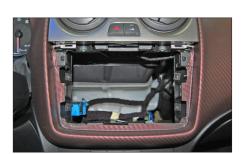

Remove the OEM Radio

loured holder can be adjusted to your needs for perfect fit. (see sample)

Remove the original metal holder inside the the dashboard, which is fixed by 2 screws (see arrows)

Push the Metal Frame into the facia plate, place both into the dashboard.

Push the new mounting bracket into the dashboard and fix it with the 2 original screws.

Connect all required circuit points and push the double DIN head unit in the metal frame until it snaps in.

Place the Facia Plate. Reinstall everything in reverse order to finish installation.