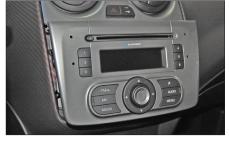

## Alfa MiTo 2008->

Compatible with these Kenwood double DIN devices

Remove the OEM Radio

loured holder can be adjusted to your needs for perfect fit. (see sample)

Remove the original metal holder inside the the dashboard, which is fixed by 2 screws (see arrows)

Push the Metal Frame into the facia plate, place both into the dashboard.