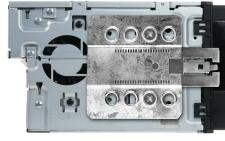

### **Installation Manual Double DIN Kit CAW 2001-08-RT**

Insert special radio release keys in the holes of the OEM Radio

Mount the metal brackets with the double DIN head unit

The position of the copper co-