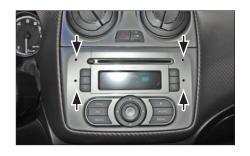

Remove the OEM Radio

loured holder can be adjusted to your needs for perfect fit. (see sample)

Remove the original metal holder inside the the dashboard, which is fixed by 2 screws (see arrows)

Push the Metal Frame into the facia plate, place both into the dashboard.