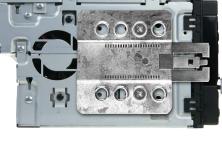

Push the new mounting bracket into the dashboard and fix it with the 2 original screws.

Connect all required circuit points and push the double DIN head unit in the metal frame until it snaps in.

Place the Facia Plate. Reinstall everything in reverse order to finish installation.