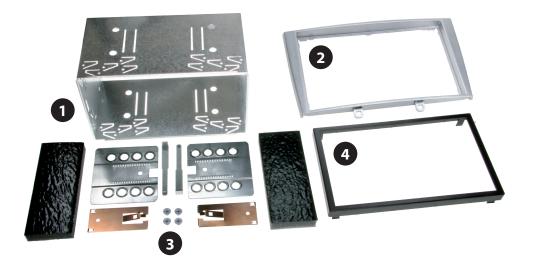

## Peugeot 308

Compatible with these Kenwood double DIN devices

**Kenwood Navigation** 

Double DIN Kit contents

• (1) Metal Frame

• (2) Facia Plate

Installation Kit (3) Trim Frame (4)

© 12/2008 ALL RIGHTS RESERVED. Technical changes possible. No liability for misprints.