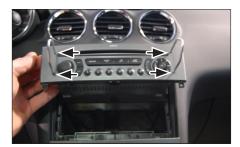

## Installation Manual Double DIN Kit CAW 2040-01 / CAW 2040-01-RT

1. Dismount panel cover of the air condition control unit.

2. Remove pocket below OEM head unit.

(We recommend to use a plastic wedge).

(Beispielabbildung) Mount the metal brackets with the double DIN head unit

The position of the copper coloured holder can be adjusted to your needs for perfect fit. (see sample)

3. Insert two radio release keys in the openings of the OEM head unit.

Remove the OEM head unit.

4. Remove middle bar to clear space for the Double DIN head unit.