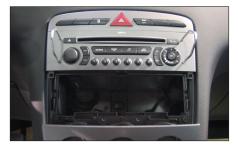

## Installation Manual Double DIN Kit CAW 2040-01 / CAW 2040-01-RT

1. Dismount panel cover of the air condition control unit.

2. Remove pocket below OEM head unit.

(We recommend to use a plastic wedge).

(Beispielabbildung) Mount the metal brackets with the double DIN head unit

The position of the copper coloured holder can be adjusted to your needs for perfect fit. (see sample)

3. Insert two radio release keys in the openings of the OEM head unit.

Remove the OEM head unit.

4. Remove middle bar to clear space for the Double DIN head unit.