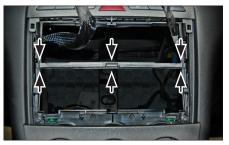

The position of the copper coloured holder can be adjusted to your needs for perfect fit. (see sample)

3. Insert two radio release keys in the openings of the OEM head unit.

Remove the OEM head unit.

4. Remove middle bar to clear space for the Double DIN head unit.