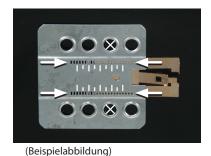

## Installation Manual Double DIN Kit CAW 2040-01 / CAW 2040-01-RT

1. Dismount panel cover of the air condition control unit.

2. Remove pocket below OEM head unit.

(We recommend to use a plastic wedge).

(Beispielabbildung) Mount the metal brackets with the double DIN head unit

The position of the copper coloured holder can be adjusted to your needs for perfect fit. (see sample)

3. Insert two radio release keys in the openings of the OEM head unit.

Remove the OEM head unit.

4. Remove middle bar to clear space for the Double DIN head unit.