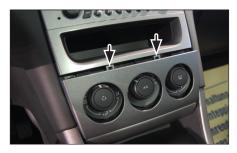

## Installation Manual Double DIN Kit CAW 2040-01 / CAW 2040-01-RT

1. Dismount panel cover of the air condition control unit.

2. Remove pocket below OEM head unit.

(We recommend to use a plastic wedge).

(Beispielabbildung) Mount the metal brackets with the double DIN head unit