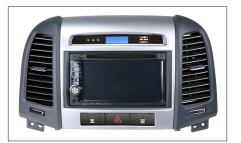

## Installation Manual Double DIN Kit CAW 2143-15

2.

1. Hyundai Santa Fe dashboard

5. Place the Kenwood Navigation with the facia plate at the dash board

Connect all required circuit points

Fix the facia plate to the dashboard with four screws