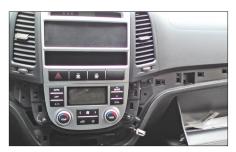

6. Place the OEM front panel

Reinstall everything in reverse order to finish installation.

3. Unclip the center panel and remove it

Remove the screws,

holding the center panel

4. Attach the mounting brackets to the facia plate