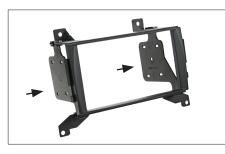

6. Place the OEM front panel

Reinstall everything in reverse order to finish installation.

3. Unclip the center panel and remove it

Remove the screws,

holding the center panel

4. Attach the mounting brackets to the facia plate