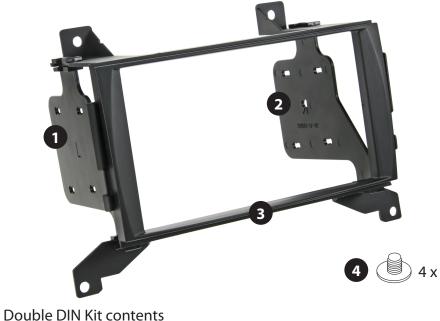

## • Hyundai Santa Fe 2008->

Compatible with these Kenwood double DIN devices

**Kenwood Navigation** 

- Double DIN KIT contents
- (1) Mounting Bracket (L)
- (2) Mounting Bracket (R)
- (2) Facia Plate
- (4) Fixing Screws