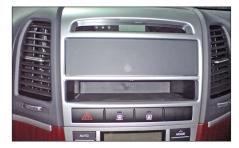

## Installation Manual Double DIN Kit CAW 2143-15

2.

1. Hyundai Santa Fe dashboard

5. Place the Kenwood Navigation with the facia plate at the dash board

Connect all required circuit points

Fix the facia plate to the dashboard with four screws