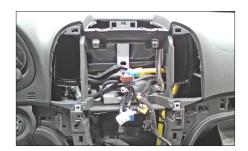

## Installation Manual Double DIN Kit CAW 2143-15

2.

1. Hyundai Santa Fe dashboard

5. Place the Kenwood Navigation with the facia plate at the dash board

Connect all required circuit points

Fix the facia plate to the dashboard with four screws