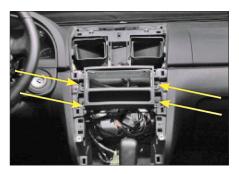

Remove the front panel.

Remove the original bracket. This is tighten by screws.

Place the 2-Din metal bracket and tighten the bracket by screws.

5. Place the headunit and replace all the panels.

All installation work must be performed by a qualified professional installer only. The manufacturer / dealer is not liable for any kind of incidential or indirect damages.