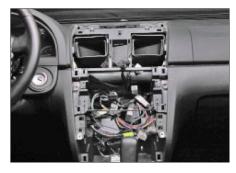

Remove the front panel.

Remove the original bracket. This is tighten by screws.

Place the 2-Din metal bracket and tighten the bracket by screws.

5. Place the headunit and replace all the panels.

All installation work must be performed by a qualified professional installer only. The manufacturer / dealer is not liable for any kind of incidential or indirect damages.