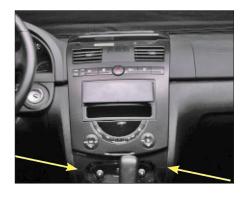

## Installation Manual Double DIN Kit CAW 2275-02 / 2275-02-RT

Remove the panel under the climate control panel.

Remove the speaker grill on top of the dashboard. Remove the two which have become visible.