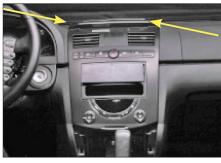

## Installation Manual Double DIN Kit CAW 2275-02 / 2275-02-RT

Remove the panel under the climate control panel.

Remove the speaker grill on top of the dashboard. Remove the two which have become visible.