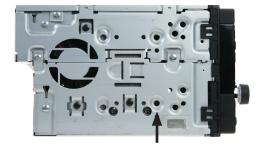

## **Installation Manual Double DIN Kit CAW 2275-04**

1. Remove the panel under the climate control panel.

Remove the original bracket, which is fixed by four screws at the location of the arrows.

3. Place the new facia plate on the dashboard and fix it with the four screws.