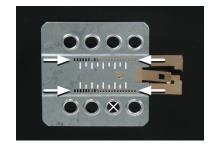

Mount the metal brackets with the double DIN head unit

The position of the copper coloured holder can be adjusted to your needs for perfect fit. (see sample)

All installation work must be performed by a qualified professional installer only.