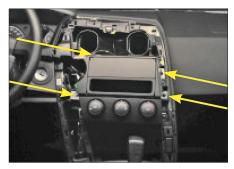

## **Installation Manual Double DIN Kit CAW 2275-04**

1. Remove the panel under the climate control panel.

Remove the original bracket, which is fixed by four screws at the location of the arrows.

3. Place the new facia plate on the dashboard and fix it with the four screws.