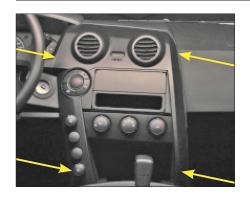

## **Installation Manual Double DIN Kit CAW 2275-04**

1. Remove the panel under the climate control panel.

Remove the original bracket, which is fixed by four screws at the location of the arrows.

3. Place the new facia plate on the dashboard and fix it with the four screws.