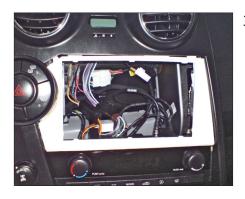

Push the metal frame into the facia plate.

Connect all required wires and push the Pioneer Navigation into the metal frame until it snaps in.

Reinstall everything in reverse order to finish installation.