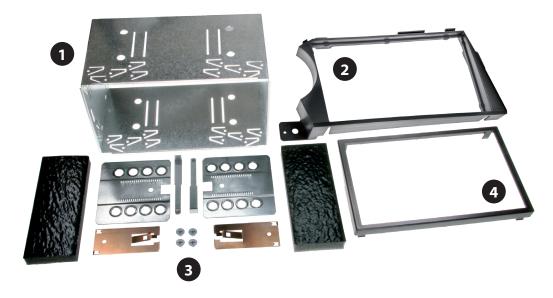

## **Pioneer Navigation**

**Double DIN Kit contents** 

- (1) Metal Frame
- (2) Facia Plate

Installation Kit (3) Trim Frame (4)