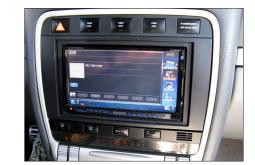

Push the Metal Frame into the facia plate

Connect all required circuit points and push the double DIN head unit in the metal frame until it snaps in.

Place the trim frame.

Reinstall everything in reverse order to finish installation.