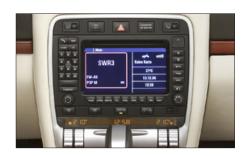

## **Installation Manual Double DIN Kit CAW 2323-01**

 Porsche Cayenne with OEM head unit.

Remove trim frame, surrounding the OEM head unit.

Remove the 4 screws.

Remove the OEM head unit.

 Place facia plate on the dashboard. Fix it with the 4 original screws.