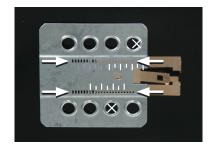

Mount the metal brackets with the double DIN head unit

The position of the copper coloured holder can be adjusted to your needs for perfect fit. (see sample)

All installation work must be performed by a qualified professional installer only. The manufacturer / dealer is not liable for any kind of incidential or indirect damages.