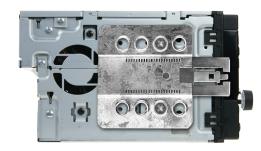

Mount the metal brackets with the double DIN head unit

The position of the copper coloured holder can be adjusted to your needs for perfect fit. (see sample)

All installation work must be performed by a qualified professional installer only. The manufacturer / dealer is not liable for any kind of incidential or indirect damages.