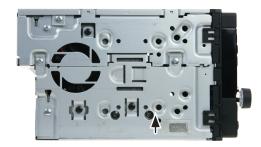

Mount the metal brackets with the double DIN head unit

The position of the copper coloured holder can be adjusted to your needs for perfect fit. (see sample)

All installation work must be performed by a qualified professional installer only. The manufacturer / dealer is not liable for any kind of incidential or indirect damages.