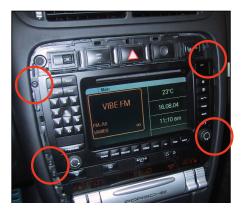

## **Installation Manual Double DIN Kit CAW 2323-01**

 Porsche Cayenne with OEM head unit.

Remove trim frame, surrounding the OEM head unit.

Remove the 4 screws.

Remove the OEM head unit.

 Place facia plate on the dashboard. Fix it with the 4 original screws.