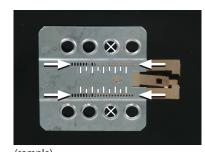

(sample)

Mount the metal brackets with the double DIN head unit

(sample)
The position of the copper coloured holder can be adjusted to your needs for perfect fit.
(see sample)