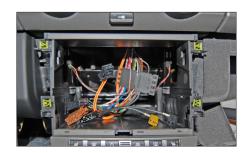

Note: Just loose the screw. Don't remove! There is no screw at the left side.

5. Release the 4 retaining brackets of the OEM head unit (2 at each side) by turning them for 90° (see arrows)

6. Remove the OEM head unit.