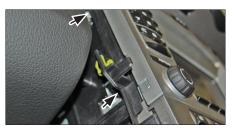

2. Remove 4 Torx (TX15) screws (2 on each side)

 Remove the side panels (fixed with clips) by pulling them towards your direction.

4. Loose one screw (head 7 mm), located at the right side of the head unit.

Note: Just loose the screw. Don't remove! There is no screw at the left side.

5. Release the 4 retaining brackets of the OEM head unit (2 at each side) by turning them for 90° (see arrows)

6. Remove the OEM head unit.