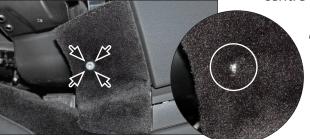

## Installation Manual CAW 2323-03-1 / CAW 2323-03-2

Remove 2 Torx (TX25) screws
 (1 on each side) left and right, located at the front end of the centre tunnel.

Note: The screws are hidden in the carpet. (see photo)