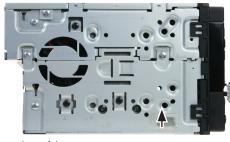

2. Remove 4 Torx (TX15) screws (2 on each side)

 Remove the side panels (fixed with clips) by pulling them towards your direction.

4. Loose one screw (head 7 mm), located at the right side of the head unit.

Note: Just loose the screw. Don't remove! There is no screw at the left side.

5. Release the 4 retaining brackets of the OEM head unit (2 at each side) by turning them for 90° (see arrows)

6. Remove the OEM head unit.