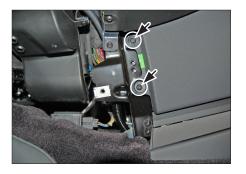

## Installation Manual CAW 2323-03-1 / CAW 2323-03-2

Remove 2 Torx (TX25) screws
 (1 on each side) left and right, located at the front end of the centre tunnel.

Note: The screws are hidden in the carpet. (see photo)