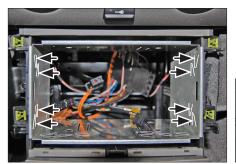

## Installation Manual CAW 2323-03-1 / CAW 2323-03-2

7. Place the metal frame into the dashboard.

Adjust it vertically with 10 mm of space to the top and bottom.

8. Use a soldering iron to heat up the plastic surface under the metal hooks left and right (4 on

each side) and press them into the heated plastic. (see arrows)

Push the Kenwood Navigation into the fixed metal frame until it snaps in.

Place the facia plate.

Reinstall everything in reverse order to finish installation.