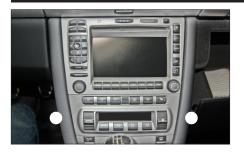

Note: Just loose the screw. Don't remove! There is no screw at the left side.

5. Release the 4 retaining brackets of the OEM head unit (2 at each side) by turning them for 90° (see arrows)

6. Remove the OEM head unit.