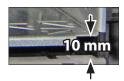

## Installation Manual CAW 2323-03-1 / CAW 2323-03-2

7. Place the metal frame into the dashboard.

Adjust it vertically with 10 mm of space to the top and bottom.

8. Use a soldering iron to heat up the plastic surface under the metal hooks left and right (4 on