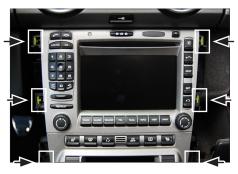

2. Remove 4 Torx (TX15) screws (2 on each side)

 Remove the side panels (fixed with clips) by pulling them towards your direction.

4. Loose one screw (head 7 mm), located at the right side of the head unit.

Note: Just loose the screw. Don't remove! There is no screw at the left side.

5. Release the 4 retaining brackets of the OEM head unit (2 at each side) by turning them for 90° (see arrows)

6. Remove the OEM head unit.