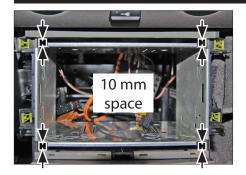

## Installation Manual CAW 2323-03-1 / CAW 2323-03-2

7. Place the metal frame into the dashboard.

Adjust it vertically with 10 mm of space to the top and bottom.

8. Use a soldering iron to heat up the plastic surface under the metal hooks left and right (4 on

each side) and press them into the heated plastic. (see arrows)

Push the Kenwood Navigation into the fixed metal frame until it snaps in.

Place the facia plate.

Reinstall everything in reverse order to finish installation.