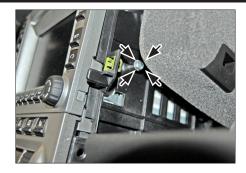

## Installation Manual CAW 2323-03-1 / CAW 2323-03-2

7. Place the metal frame into the dashboard.

Adjust it vertically with 10 mm of space to the top and bottom.

8. Use a soldering iron to heat up the plastic surface under the metal hooks left and right (4 on

each side) and press them into the heated plastic. (see arrows)

Push the Kenwood Navigation into the fixed metal frame until it snaps in.

Place the facia plate.

Reinstall everything in reverse order to finish installation.