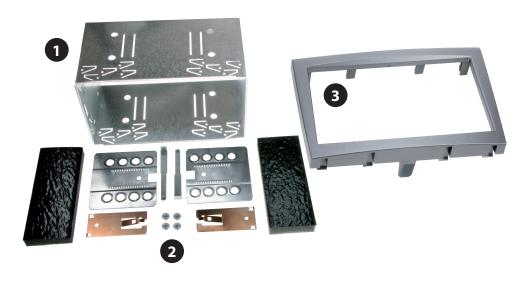

## **Kenwood Navigation**

**Double DIN Kit contents** 

• (1) Metal Frame

- (2) Installation Kit
- (3) Facia Plate

All installation work must be performed by a qualified professional installer only.

The manufacturer / dealer is not liable for any kind of incidential or indirect damages.

(sample)

Mount the metal brackets with the double DIN head unit

(sample)
The position of the copper coloured holder can be adjusted to your needs for perfect fit.
(see sample)