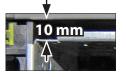

## Installation Manual CAW 2323-03-1 / CAW 2323-03-2

7. Place the metal frame into the dashboard.

Adjust it vertically with 10 mm of space to the top and bottom.

8. Use a soldering iron to heat up the plastic surface under the metal hooks left and right (4 on