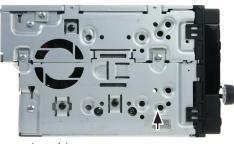

Push the metal frame into the mounting frame.

(sample)

Mount the metal brackets with the double DIN head unit

(sample)

The position of the copper coloured holder can be adjusted to your needs for perfect fit. (see sample)