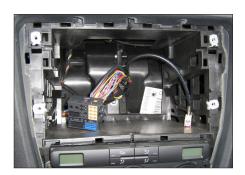

4. Connect all required circuit points and push the double DIN head unit in the metal frame until it snaps in.

Place the facia plate on the dashboard.

Place the trim frame. Reinstall everything in reverse order to finish installation.