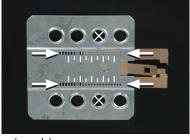

Push the metal frame into the mounting frame.

(sample)

Mount the metal brackets with the double DIN head unit

(sample)

The position of the copper coloured holder can be adjusted to your needs for perfect fit. (see sample)