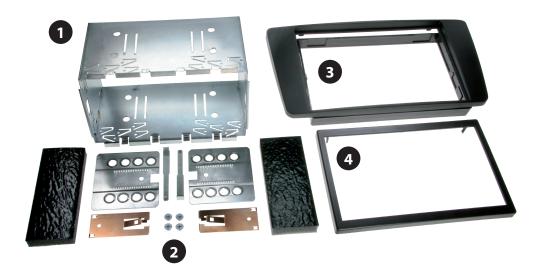

#### **Double DIN Set contents**

- (1) Metal Frame
- (2) Installation Kit

- (3) Facia Plate / Mounting frame
- (4) Trim Frame