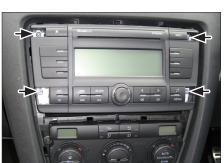

#### Installation Manual Double DIN Kit CAW 2340-03 / CAW 2340-03-RT

1. Remove dashboard panel.

 Remove 4 screws fixing the OEM head unit.
Remove OEM head unit.

 Place mounting frame on the dash board and fix it with the original screws.