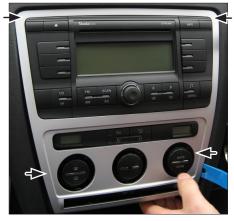

#### Installation Manual Double DIN Kit CAW 2340-03 / CAW 2340-03-RT

1. Remove dashboard panel.

 Remove 4 screws fixing the OEM head unit.
Remove OEM head unit.

 Place mounting frame on the dash board and fix it with the original screws.