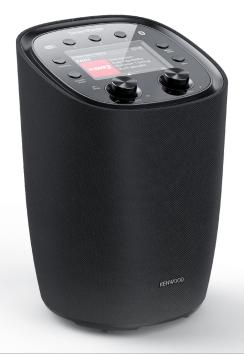

## Design Smart HiFi-System

With a total output of 30 watts RMS, the CR-ST500S delivers crystal-clear, precise sound and effortlessly fills even larger rooms with an impressively rich sound. The high-quality broadband speakers guarantee excellent music reproduction, while the integrated downfire subwoofer with passive membrane ensures fat bass that you wouldn't initially expect from such a compact hi-fi system. The heart of the system is the impressively large 4-inch display, which not only clearly displays all information, but also enables intuitive navigation and control. Thanks to the integrated smart functions, streaming music is a breeze. The CR-ST500S plays music via Bluetooth, WiFi or directly via various streaming services such as Spotify and Deezer. The elegant appearance of the Smart HiFi system fits harmoniously into any modern interior and makes it the ideal companion for anyone who values elegant design without sacrificing real HiFi sound.

## **KEY FEATURES**

- Extra large 4" TFT-Color display
- 30W RMS Digital-Amplifier with DSP
- 2 x 2" broadband speakers with 4" active subwoofer and passive radiator
- Sound EQ with bass/treble controls
- Two rotary controls and hard keys
- Spotify Connect / Spotify HiFi / Deezer
- Internetradio / Podcasts over WiFi
- DAB+ and FM RDS-Receiver
- BLUETOOTH Audiostreaming (A2DP)
- Various alarm functions, sleep timer, time display
- Detachable rod antenna with F connector for FM/DAB
- Can be operated with a smartphone app (UNDOK / OKTIV)
- Includes IR remote control
- Measurements (W x H x D): 180 x 273 x 180 mm
- Weight: 2,86 Kg