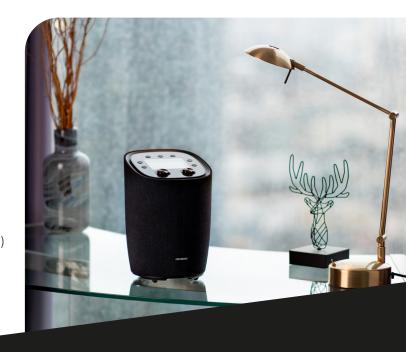

## Design Smart HiFi-System

With a total output of 30 watts RMS, the CR-ST500S delivers crystal-clear, precise sound and effortlessly fills even larger rooms with an impressively rich sound. The high-quality broadband speakers guarantee excellent music reproduction, while the integrated downfire subwoofer with passive membrane ensures fat bass that you wouldn't initially expect from such a compact hi-fi system. The heart of the system is the impressively large 4-inch display, which not only clearly displays all information, but also enables intuitive navigation and control. Thanks to the integrated smart functions, streaming music is a breeze. The CR-ST500S plays music via Bluetooth, WiFi or directly via various streaming services such as Spotify and Deezer. The elegant appearance of the Smart HiFi system fits harmoniously into any modern interior and makes it the ideal companion for anyone who values elegant design without sacrificing real HiFi sound.