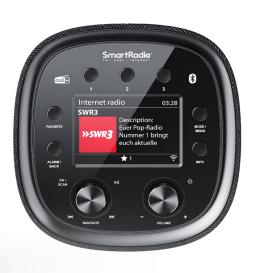

## Design Smart HiFi-System

With a total output of 30 watts RMS, the CR-ST500S delivers crystal-clear, precise sound and effortlessly fills even larger rooms with an impressively rich sound. The high-quality broadband speakers guarantee excellent music reproduction, while the integrated downfire subwoofer with passive membrane ensures fat bass that you wouldn't initially expect from such a compact hi-fi system. The heart of the system is the impressively large 4-inch display, which not only clearly displays all information, but also enables intuitive navigation and control. Thanks to the integrated smart functions, streaming music is a breeze. The CR-ST500S plays music via Bluetooth, WiFi or directly via various streaming services such as Spotify and Deezer. The elegant appearance of the Smart HiFi system fits harmoniously into any modern interior and makes it the ideal companion for anyone who values elegant design without sacrificing real HiFi sound.

## **KEY FEATURES**

- Extra large 4" TFT-Color display
- 30W RMS Digital-Amplifier with DSP
- 2 x 2" broadband speakers with 4" active subwoofer and passive radiator
- Sound EQ with bass/treble controls
- Two rotary controls and hard keys
- Spotify Connect / Spotify HiFi / Deezer
- Internetradio / Podcasts over WiFi
- DAB+ and FM RDS-Receiver
- BLUETOOTH Audiostreaming (A2DP)
- Various alarm functions, sleep timer, time display
- Detachable rod antenna with F connector for FM/DAB
- Can be operated with a smartphone app (UNDOK / OKTIV)
- Includes IR remote control
- Measurements (W x H x D): 180 x 273 x 180 mm
- Weight: 2,86 Kg